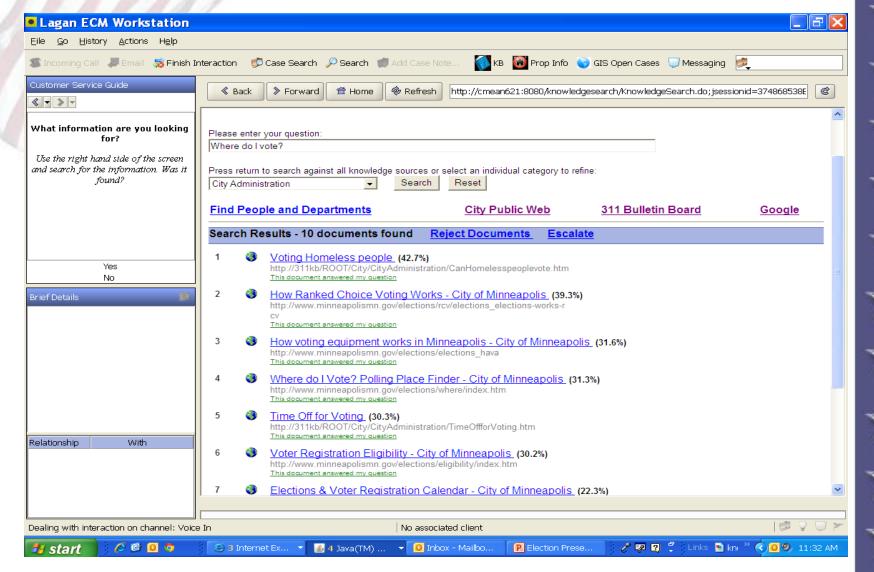

# 311 Knowledge Base Most common election questions

- Where do I vote?
- Who & What is on the ballot?
- What are the hours I can vote?
- How do I register to vote?
- How do I sign up to be an election judge?
- Do you have interpreters? Yes!

### Knowledge Screen