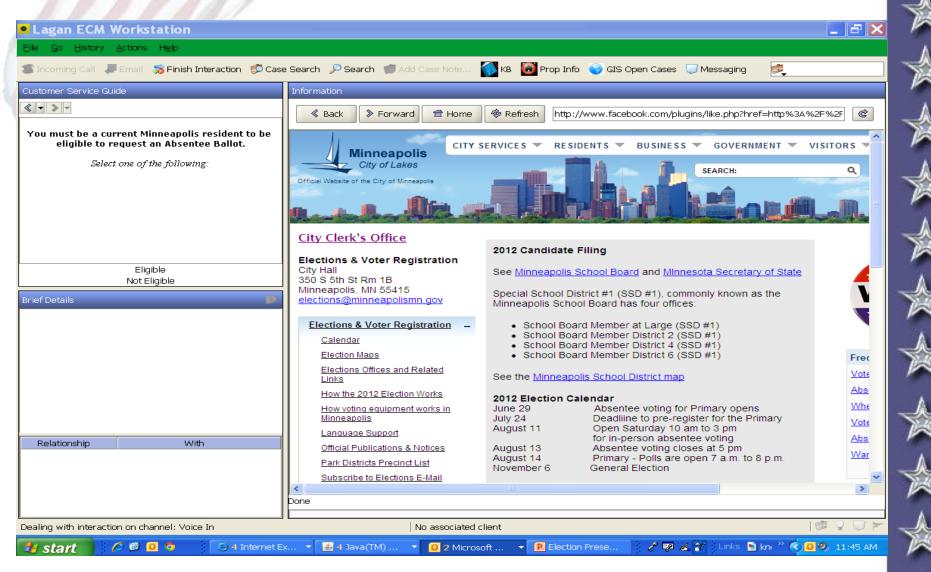

ervices
- Subject Matter Expert trains Customer Service Agents
- Last Presidential Election 2008
  - 1487 calls in October
  - 1268 calls in November
  - Average call length 01:50
  - Elections time saved = Over 60 HOURS!



# 311 Knowledge Base Most common election questions

- Where do I vote?
- Who & What is on the ballot?
- What are the hours I can vote?
- How do I register to vote?
- How do I sign up to be an election judge?
- Do you have interpreters? Yes!



### Knowledge Screen



#### Service Requests

- Absentee Ballot Application Request
- Election Judge Application Request
- Elections Questions
  - Outside of office hours: service request
  - During office hours: soft transfer to election staff
- Campaign Sign Complaint



# Service Request Screen



# AB Application/Eligible



#### AB Application/When



## AB Application E-Form

| Minneapolis City of Lakes                                                                                                                        | Absentee Ballot Application Request |
|--------------------------------------------------------------------------------------------------------------------------------------------------|-------------------------------------|
| Contact Details                                                                                                                                  | Request Details                     |
| Enter address where application is to be mailed (if different)                                                                                   |