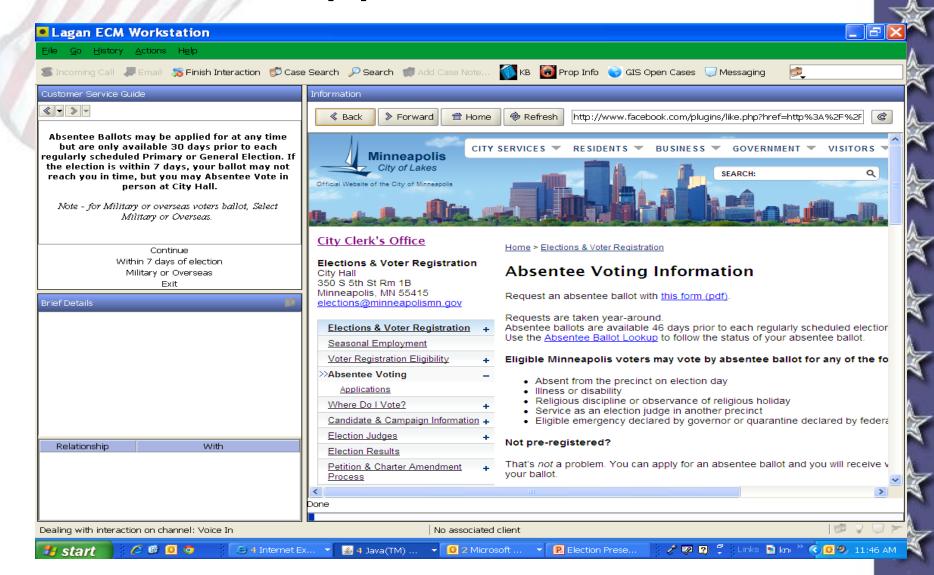

ert trains Customer Service Agents
- Last Presidential Election 2008
  - 1487 calls in October
  - 1268 calls in November
  - Average call length 01:50
  - Elections time saved = Over 60 HOURS!



# 311 Knowledge Base Most common election questions

- Where do I vote?
- Who & What is on the ballot?
- What are the hours I can vote?
- How do I register to vote?
- How do I sign up to be an election judge?
- Do you have interpreters? Yes!



### Knowledge Screen



#### Service Requests

- Absentee Ballot Application Request
- Election Judge Application Request
- Elections Questions
  - Outside of office hours: service request
  - During office hours: soft transfer to election staff
- Campaign Sign Complaint



# Service Request Screen



# AB Application/Eligible



#### AB Application/When



## AB Application E-Form

| Minneapolis City of Lakes                                                                                                                        | Absentee Ballot Application Request |
|--------------------------------------------------------------------------------------------------------------------------------------------------|-------------------------------------|
| Contact Details                                                                                                                                  | Request Details                     |
| Enter address where application is to be mailed (if different)                                                                                   |                                     |
| Contact phone number (