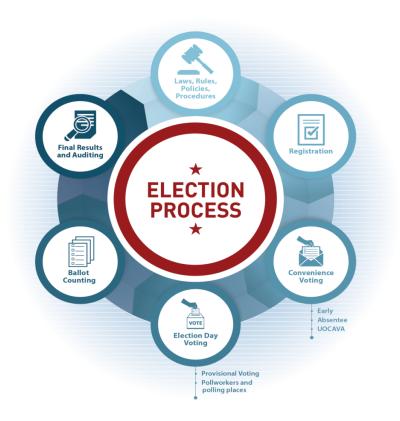

### The Election Administration and Voting Survey



U.S. ELECTION ASSISTANCE COMMISSION

> Sean Greene United States Elections Assistance Commission <u>sgreene@eac.gov</u>, 301-563-3923



#### Updated Supplemental Instruction Manual





8

### Updated report format





- State one-page summaries
- Data visualization and GIS mapping tool
- Instructional video









#### **Statutory Overview Format**

| Alabama                 | v | ۲ | v |
|-------------------------|---|---|---|
| Alaska                  |   |   | ~ |
| American Samoa          |   | ~ |   |
| Arizona                 | • | • | • |
| Arkansas                | ~ | ~ |   |
| California              | ~ | ~ |   |
| Colorado                |   | ~ |   |
| Connecticut             |   |   |   |
| Delaware                | ~ | ~ |   |
| District of<br>Columbia |   |   |   |
| Florida                 | ~ | ~ |   |
| Georgia                 | ~ | • |   |
| Guam                    |   |   |   |
| Hawaii                  | ~ | 1 | ~ |
| Idaho                   | ~ |   | ~ |
| Illinois