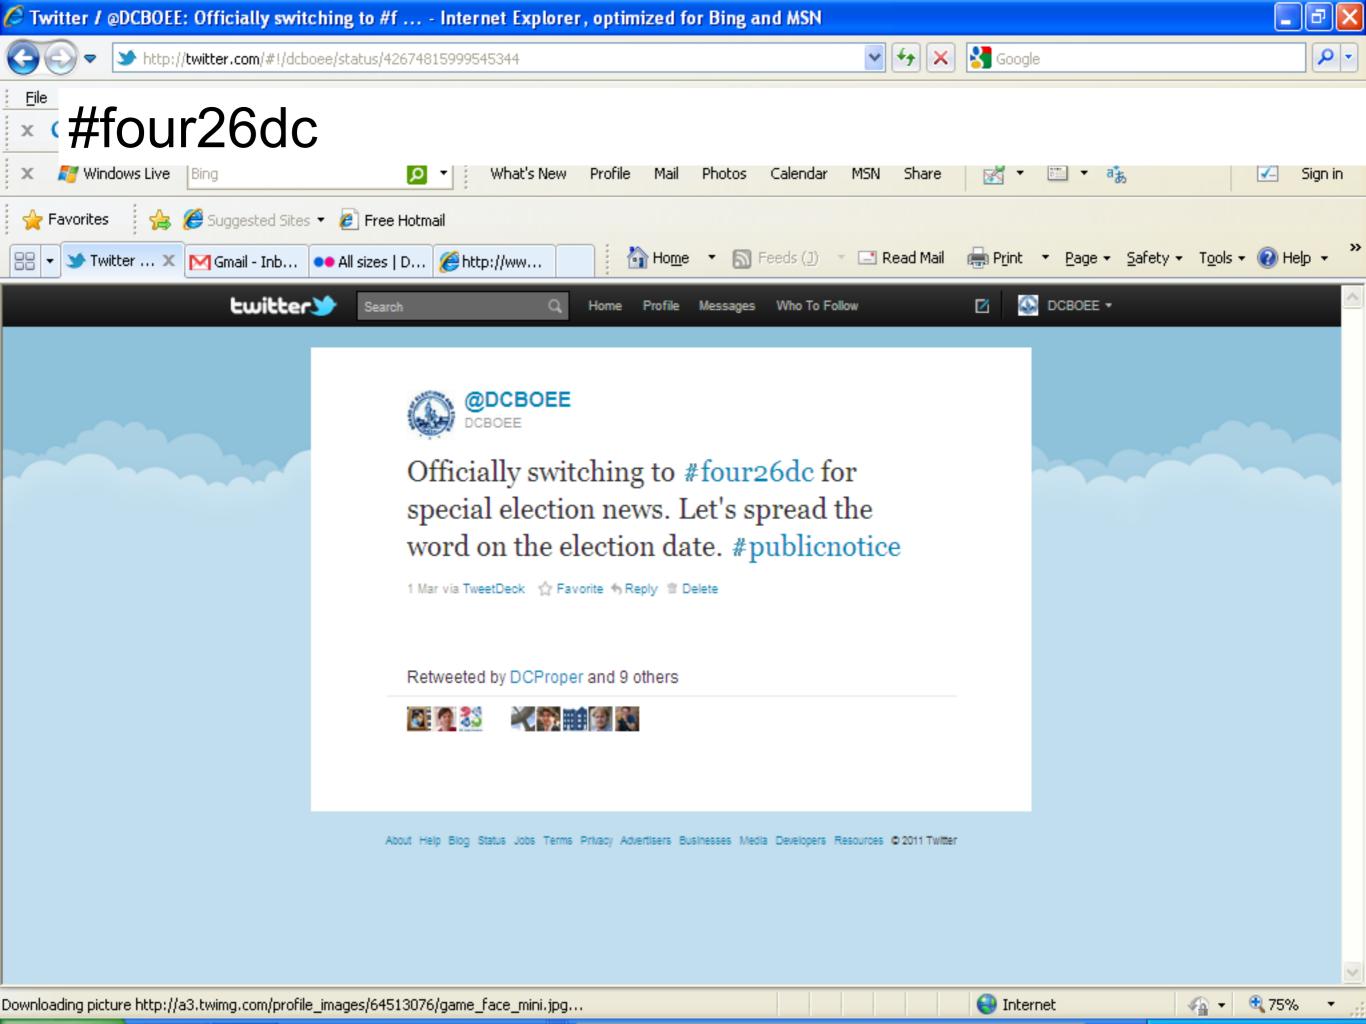

## @DCBOEE Rapid Response Using Twitter

•Can you alert the precinct captain? Fastest way to resolve RT @gymerk: @DCBOEE electioneering inside the signs is at Precinct 87 #four26dc

•Done. Students: go back, vote, bring ID to DCBOEE w/in week RT @GtownVoice Students denied special ballot. DCBOEE following up <u>bit.ly/eSx8Au</u>

• <u>@whiteknuckled</u> Vote where you live now. Go to new new polling place, cast a special ballot (category 'election day change of address').

•Turns out precinct 3 got their pollbooks first in the swap this AM; precinct 11 got theirs later. Rep who delivered says by 8:00. // Pollbooks were swapped this morning at precincts 3 and 11, first voters this AM cast special ballots. Problem resolved. <u>#four26dc</u>

•OK thanks for the tip. Will pass along to our dispatcher. // RT @pauldiegocraney: @DCBOEE the sign at Prec13 at the Episcopal church that says to vote at Goodwill Baptist Church is blowing off. We need more tape/supplies.

•Shepherd Elem captain apologizes for late opening. Experned captain not used to having problems, was focused on maintaining order. <u>#four26dc</u> // Visited Shepherd Elem (Precinct 62, opened 15 min late). Captain could not find checklist to open polls this AM. <u>#four26dc</u>