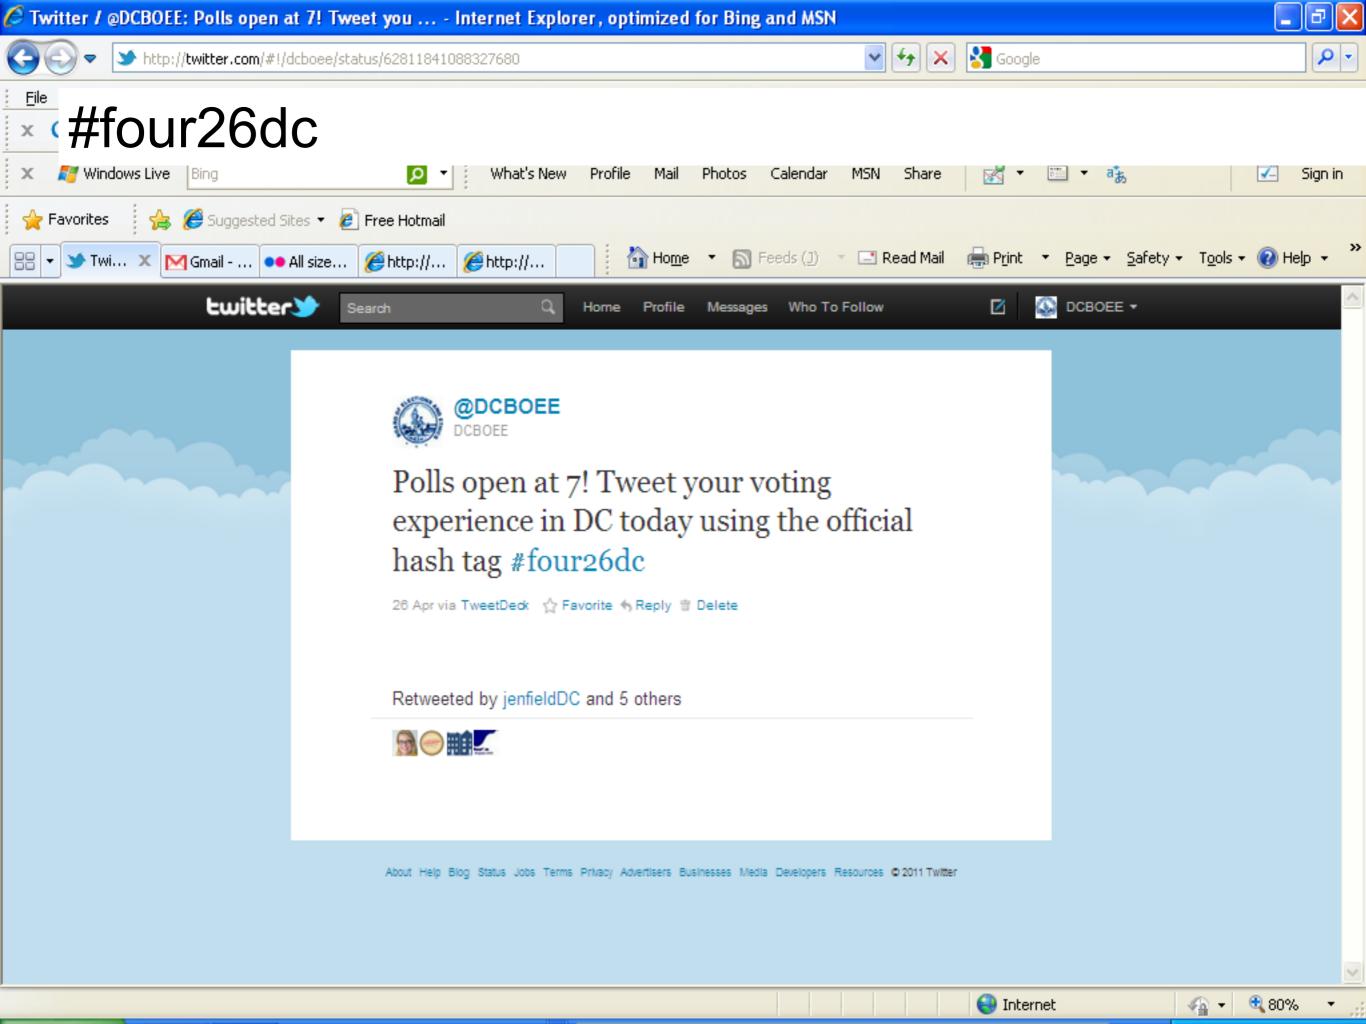

Voting Goes Viral: @DCBOEE and #four26dc

Alysoun McLaughlin District of Columbia Board of Elections and Ethics 202-727-2511 amclaughlin@dcboee.org @DCBOEE @alysoun http://twitter.com/ddotdc 🔰