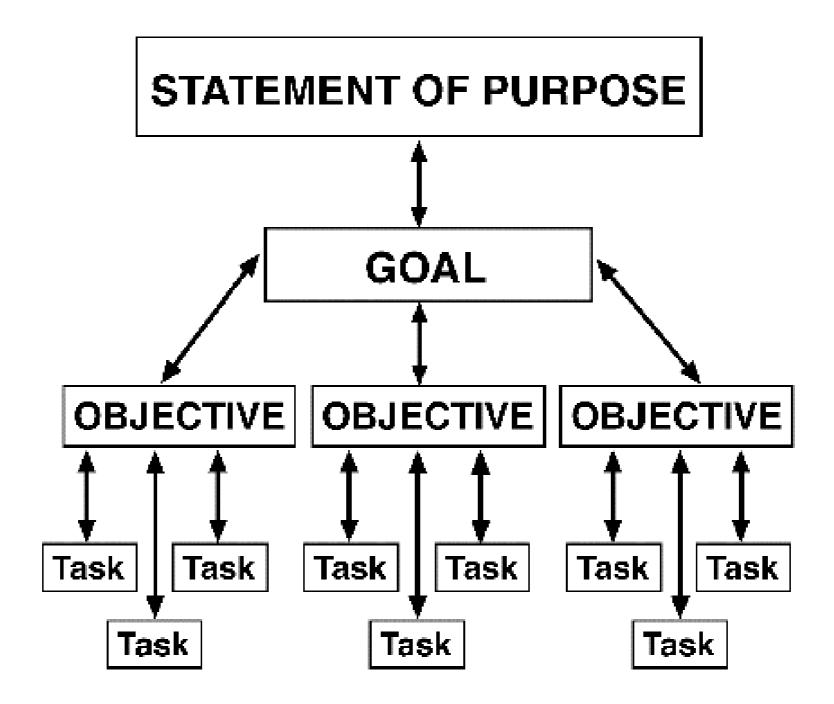

## A: Social media is a cluster of trees.

Social media is a group of tools to accomplish tasks.

You need a communications plan.

Do you need a social media policy, or a policy on...?

## Typical Elements of Social Media Policies

- Personal Use of Government Resources
- Workplace Conduct
  - (and Off-Duty Conduct of Authorized Spokespersons)
- Customer Relations
- Monitoring and Approval of Official Communication
- Requirement for Communication Plan
- Branding Standards
- Record Retention
- Best Practices Guidelines
- Requirement for Communications Strategy
- Comments Policy/User Agreement
- Regulation of Campaign Social Media Accounts