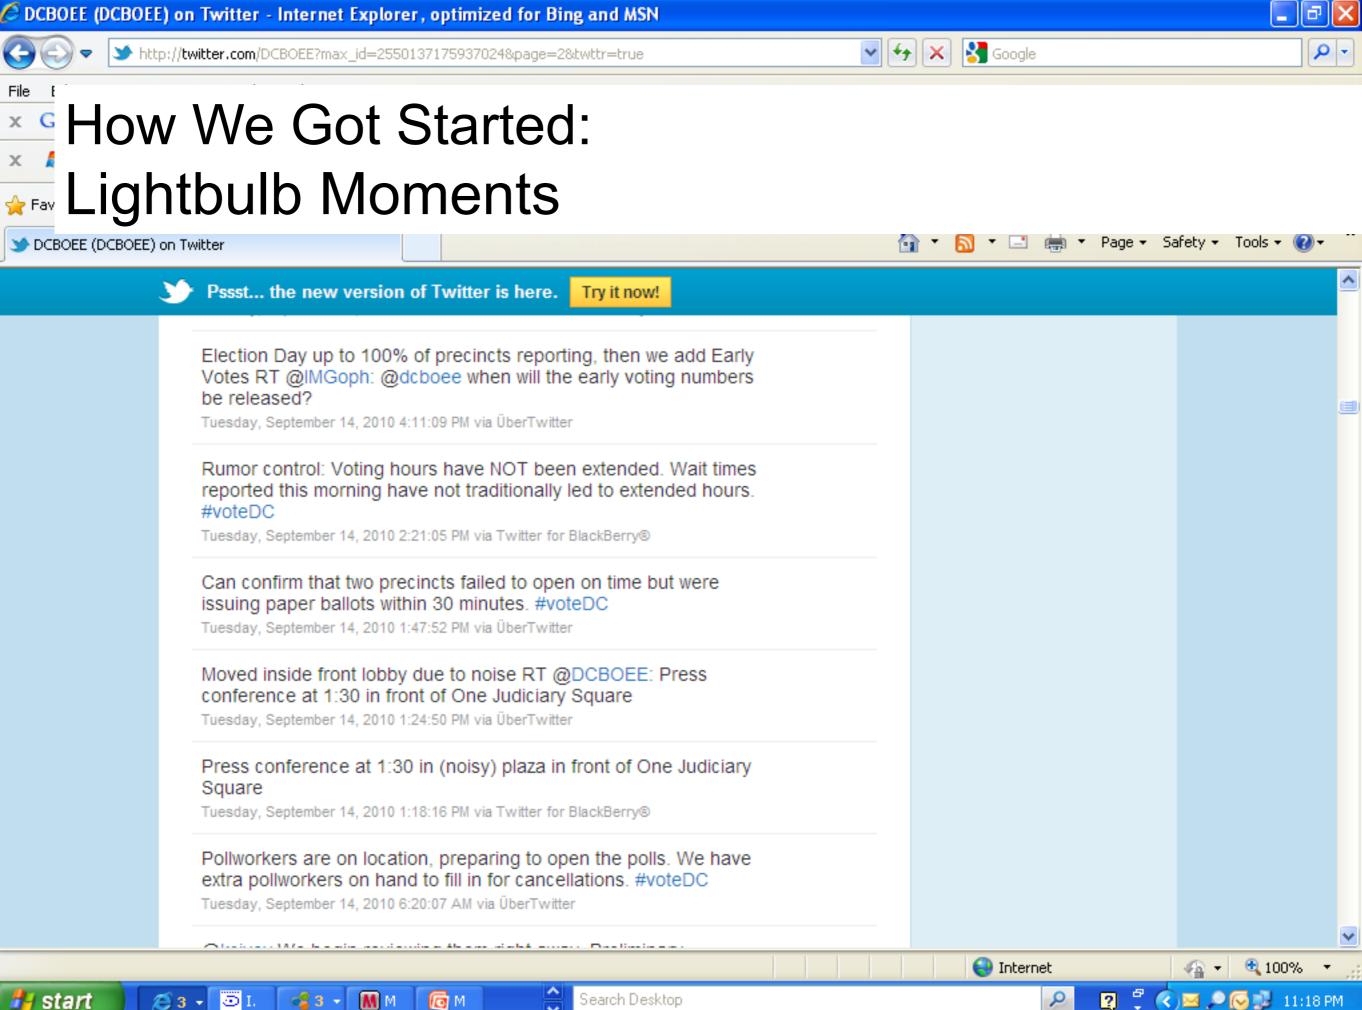

# • How We Got Started:

Find Those Who Do It Well and Emulate Them

| 🍤 DDOT DC (DDOTDC) on Twitter | r |
|-------------------------------|---|
|-------------------------------|---|

G

File E

х 🥻

🛃 start

DDOTDC