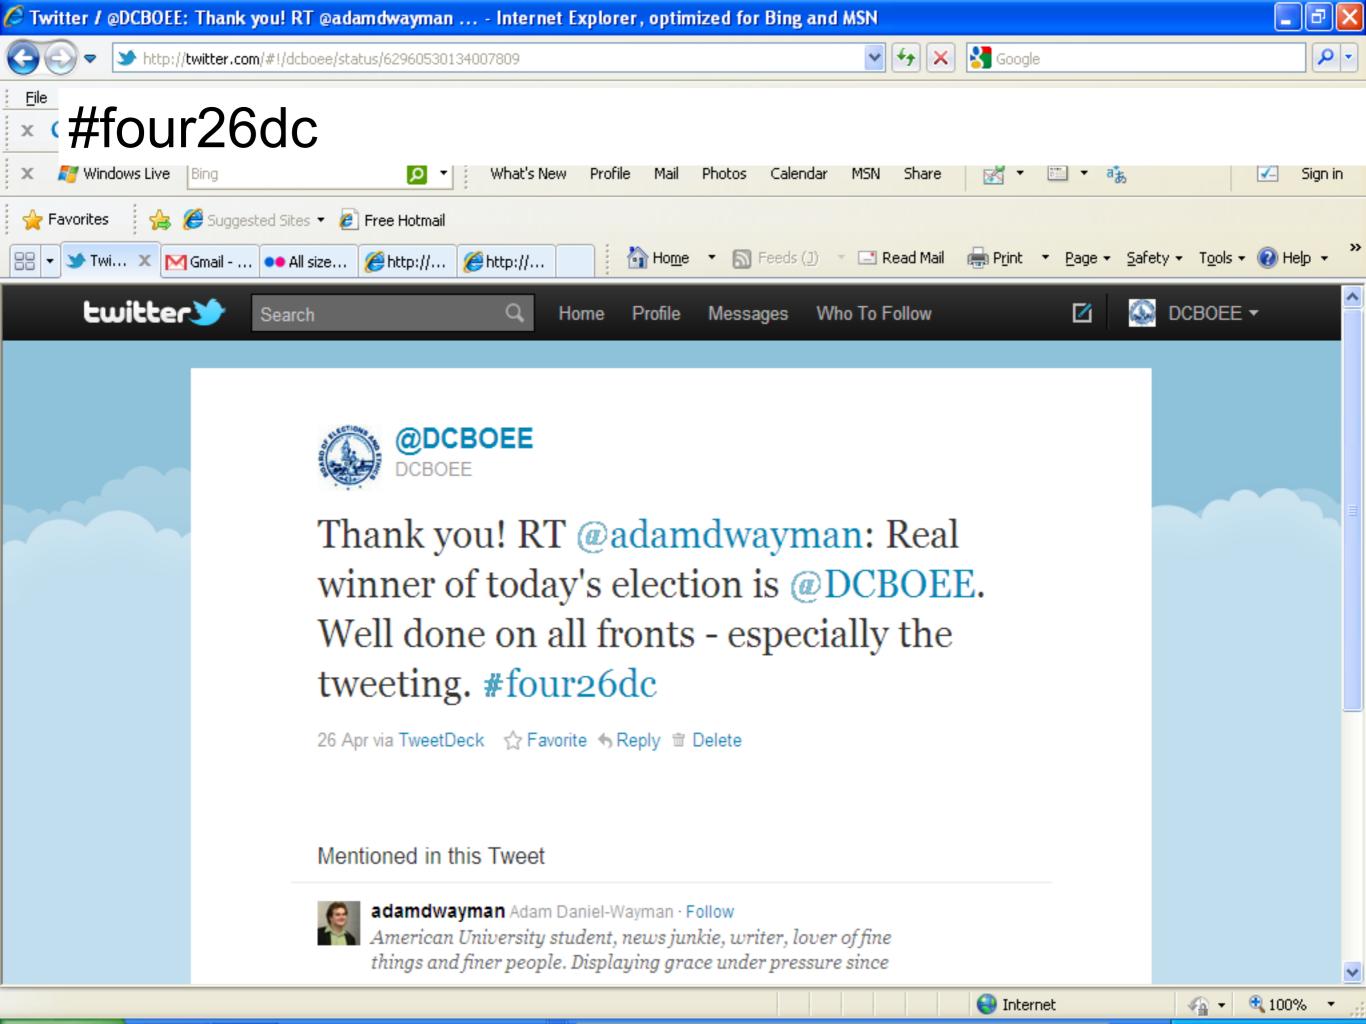

## @DCBOEE Rapid Response Using Twitter

•Can you alert the precinct captain? Fastest way to resolve RT @gymerk: @DCBOEE electioneering inside the signs is at Precinct 87 #four26dc

•Done. Students: go back, vote, bring ID to DCBOEE w/in week RT @GtownVoice Students denied special ballot. DCBOEE following up <u>bit.ly/eSx8Au</u>