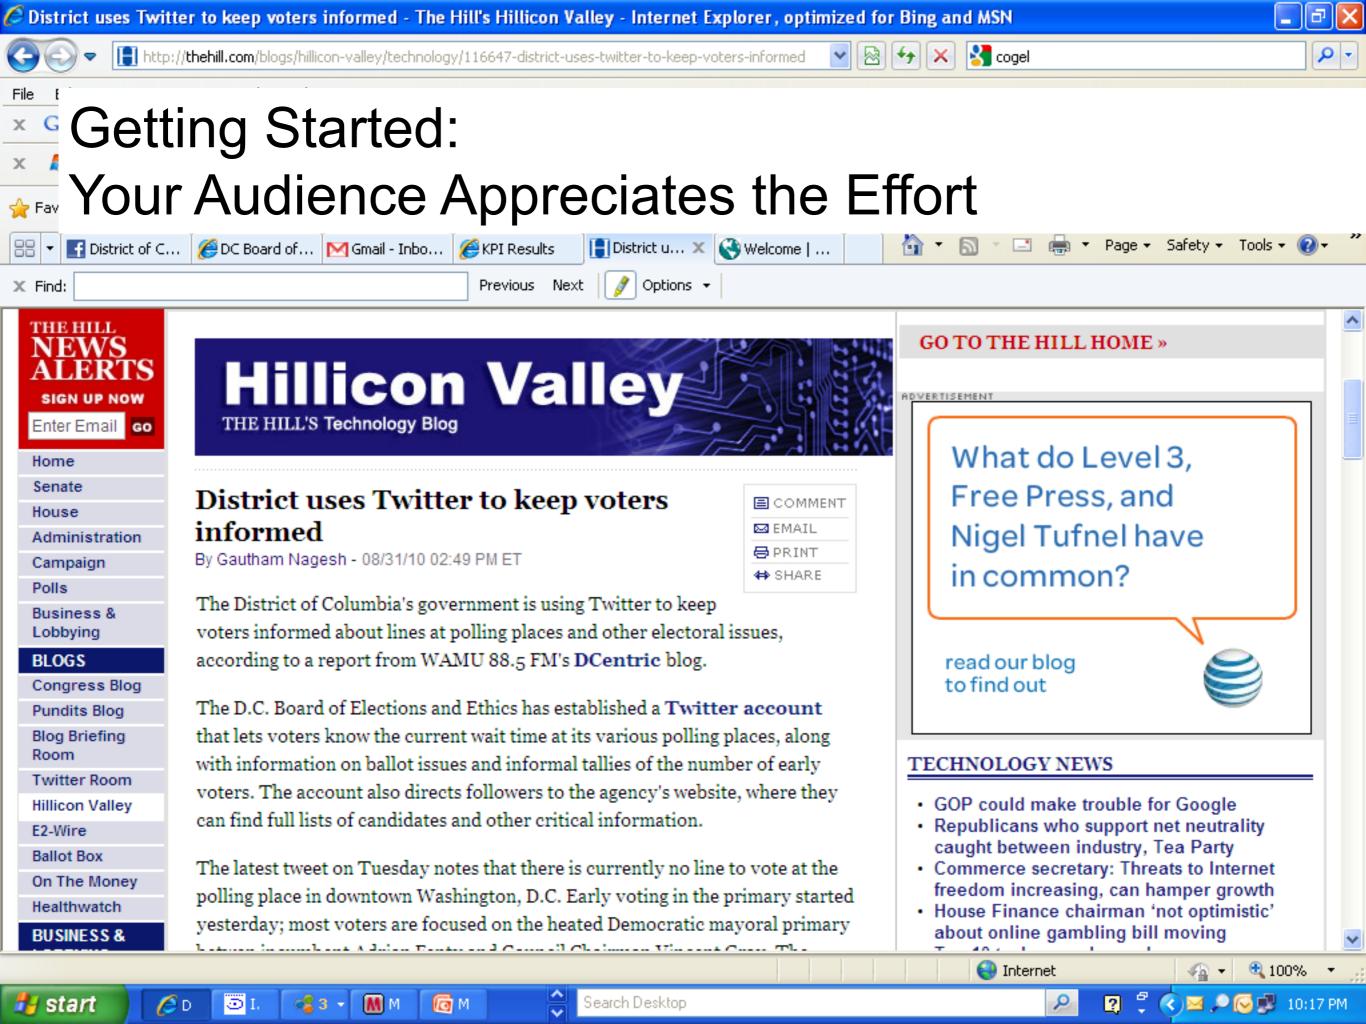

Voting Goes Viral: @DCBOEE and #four26dc

Alysoun McLaughlin District of Columbia Board of Elections and Ethics 202-727-2511 amclaughlin@dcboee.org @DCBOEE @alysoun http://twitter.com/ddotdc 🔰