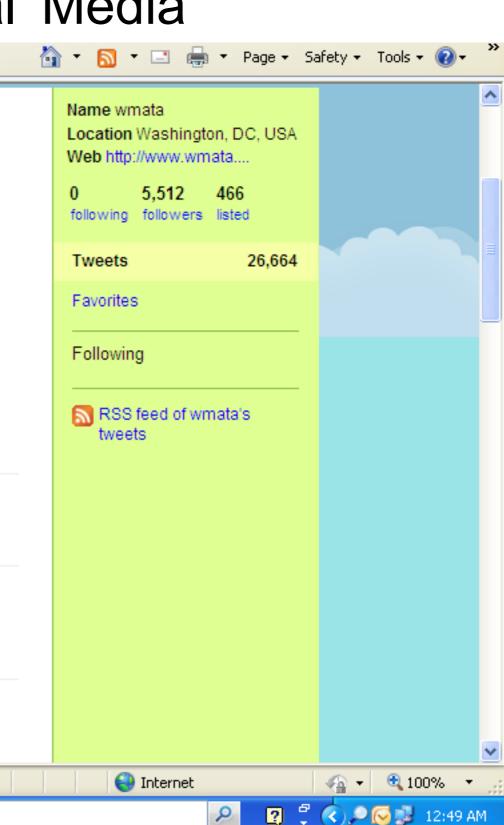

# How We Got Started: What Not To Do An RSS Monologue is Not 'Social' Media

🍏 wmata (wmata) on Twitter

Red Line: Disruption between Twinbrook and Shady Grove in both directions. Trains sharing same track btwn Shady Grove & Twinbrook due...