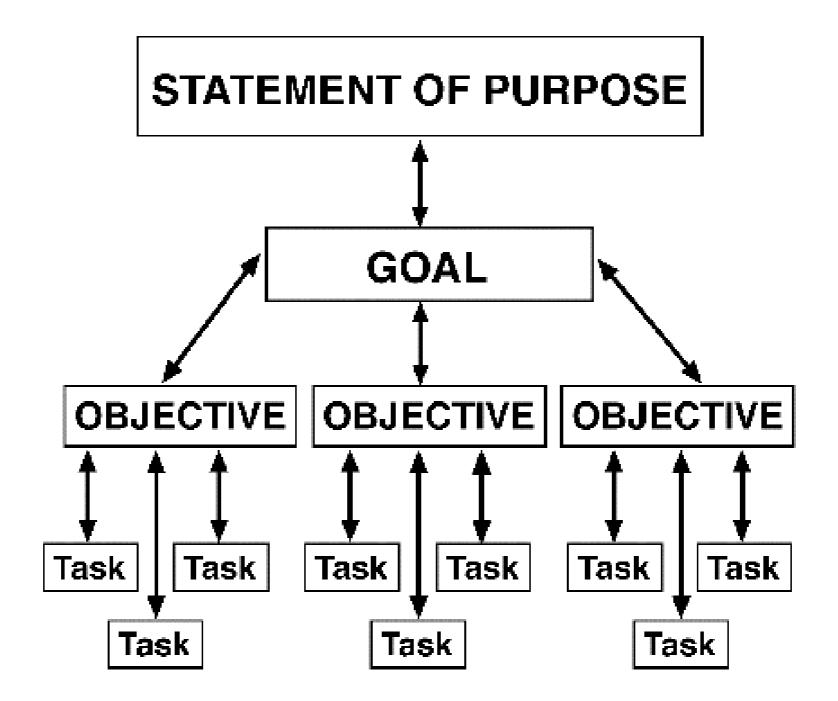

## A: Social media is a cluster of trees.

Social media is a group of tools to accomplish tasks.

You need a communications plan.

Do you need a social media policy, or a policy on...?

## Typical Elements of Social Media Policies

- Personal Use of Government Resources
- Workplace Conduct
  - (and Off-Duty Conduct of Authorized Spokespersons)
- Customer Relations
- Monitoring and Approval of Official Communication
- Requirement for Communication Plan
- Branding Standards
- Record Retention
- Best Practices Guidelines
- Requirement for Communications Strategy
- Comments Policy/User Agreement
- Regulation of Campaign Social Media Accounts