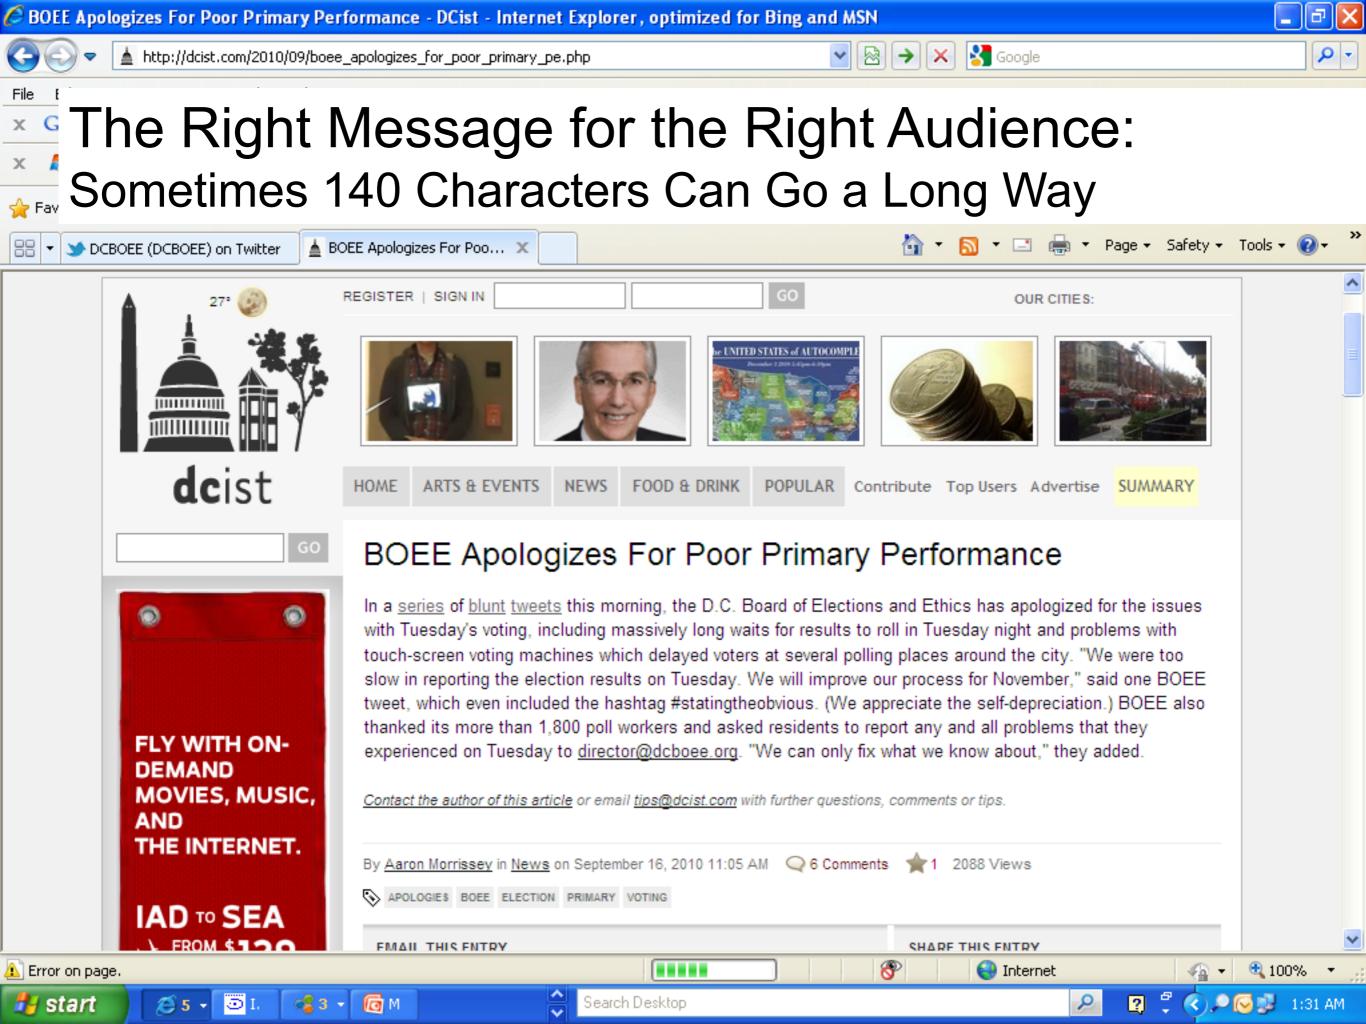

## File E The Right Message for the Right Audience: Sometimes 140 Characters Can Go a Long Way

| ~    |                                                                                                                                                                                                              | -   | -      | •    |        |      |            |        |   |
|------|--------------------------------------------------------------------------------------------------------------------------------------------------------------------------------------------------------------|-----|--------|------|--------|------|------------|--------|---|
| 88 - | 🈏 DCBOEE (DCBOEE) on Tw 🗙 🛓 BOEE Apologizes For Poor Pri                                                                                                                                                     | • 🔊 | - 🗆    | -    | Page 🔻 | Safe | ty 👻 Tools | • 🕐 •  | » |
|      | quite smootnly at Precinct 34/need more [electronic polibooks] for<br>special ballots<br>Thursday, September 16, 2010 11:26:09 AM via ÜberTwitter                                                            |     |        |      |        |      |            |        | * |
|      | If you witnessed problems on Election Day, please report them to director @ dcboee.org. We can only fix what we know about. #voteDC Thursday, September 16, 2010 9:27:12 AM via ÜberTwitter                  |     |        |      |        |      |            |        |   |
|      | We are debriefing/reviewing. Will not rehire some workers. RT<br>@keithndc: @DCBOEE When will you address other<br>probs/unprofessional behavior?<br>Thursday, September 16, 2010 9:23:44 AM via ÜberTwitter |     |        |      |        |      |            |        |   |
|      | Big thank you to 1,800+ pollworkers for handling total overhaul of<br>procedures & tech. There were problems; we will correct them for<br>Nov.<br>Thursday, September 16, 2010 9:18:41 AM via ÜberTwitter    |     |        |      |        |      |            |        |   |
|      | We were too slow in reporting the election results on Tuesday. We will improve our process for November. #statingtheobvious Thursday, September 16, 2010 9:05:12 AM via ÜberTwitter                          |     |        |      |        |      |            |        |   |
|      | No voting location ran out of ballots for the primary election. All<br>precincts had many more ballots than needed. #voteDC<br>Wednesday, September 15, 2010 3:48:14 PM via ÜberTwitter                      |     |        |      |        |      |            |        |   |
|      | Discussing help desk calls at special board meeting on the primary<br>election. #voteDC<br>Wednesday, September 15, 2010 3:43:51 PM via ÜberTwitter                                                          |     |        |      |        |      |            |        | < |
|      |                                                                                                                                                                                                              |     | 😜 Inte | rnet |        | 4    | 🚡 🚽 🔍 1    | 00% +  | : |
| 🛃 si | tart 🛛 🥭 5 🗸 😇 I. 👒 3 🖌 👩 M 🗧 🗧 Search Desktop                                                                                                                                                               |     |        | 5    | 2      | 2 🔇  | ),• 💽 🚽    | 1:30 A | м |