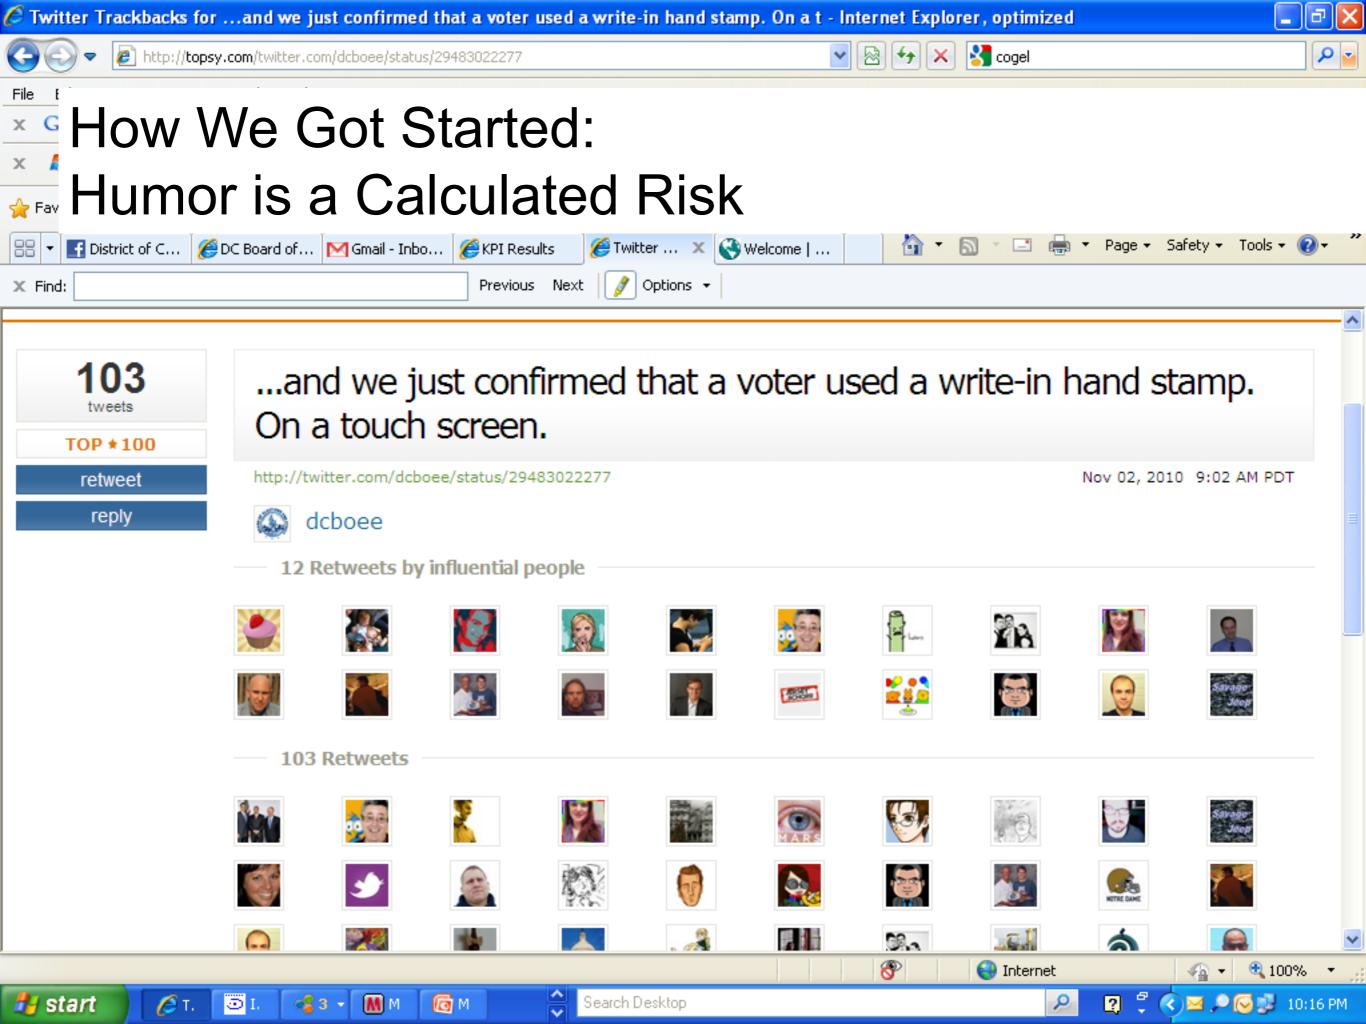

## Three Rules for Social Media

- Own Your Brand
- Think Before You Tweet
- Be a Good Listener