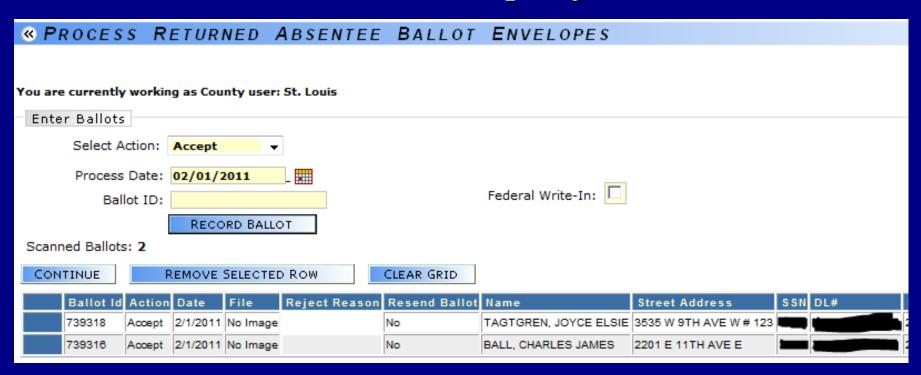

- Reduce repetitive, tedious tasks
  - ☐ Returned Absentee accept/reject info

- Reduce repetitive, tedious tasks
  - □ DL/SSN verification return possible match info

- Reduce repetitive, tedious tasks
  - ☐ Reverse posting of voting history option