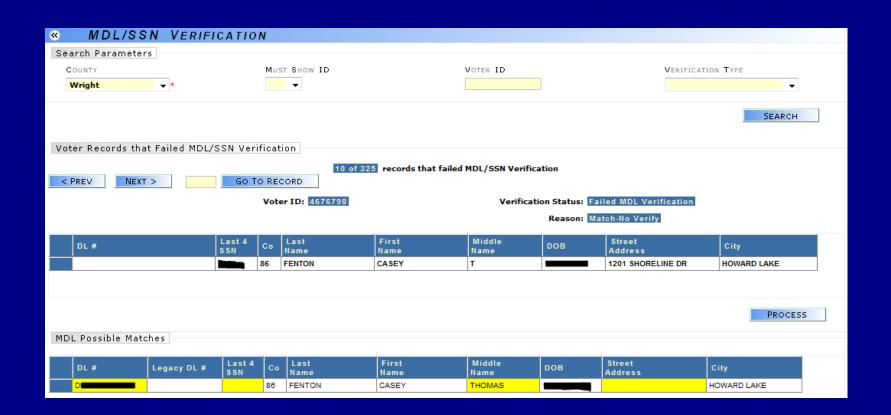

- Reduce repetitive, tedious tasks
  - ☐ Returned Absentee accept/reject info

- Reduce repetitive, tedious tasks
  - □ DL/SSN verification return possible match info

- Reduce repetitive, tedious tasks
  - ☐ Reverse posting of voting history option