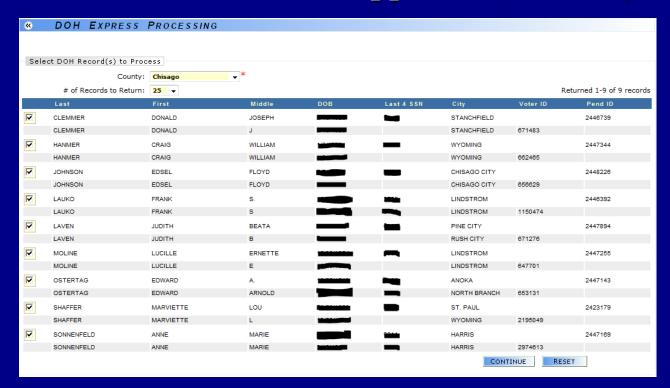

## State & Political Party Interaction

- Electronic data to/from Political Parties
  - ☐ Yearly subscription to VR public information list data
  - Caucus locations
  - Poll worker lists

- Reduce repetitive, tedious tasks
  - □ Voter registration info express queues for exact matches (NCOA, Dept of Health deaths, Driver's license VR applicants, Courts)