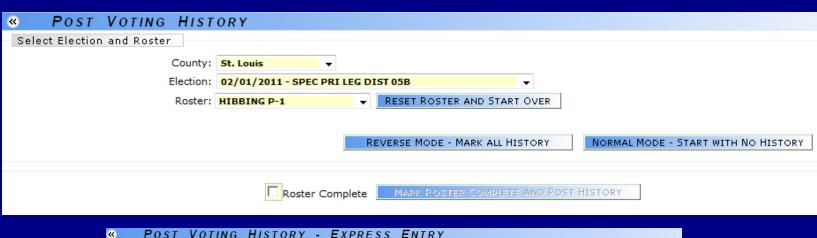

- Reduce repetitive, tedious tasks
  - ☐ Returned Absentee accept/reject info

- Reduce repetitive, tedious tasks
  - □ DL/SSN verification return possible match info

- Reduce repetitive, tedious tasks
  - ☐ Reverse posting of voting history option

| « F     | POST                                                                                                           | Voting                                                            | HISTORY        | - EXP       | RESS | ENTRY  |          |   |  |
|---------|----------------------------------------------------------------------------------------------------------------|-------------------------------------------------------------------|----------------|-------------|------|--------|----------|---|--|
| Post Hi | story                                                                                                          |                                                                   |                |             |      |        |          |   |  |
|         | ,                                                                                                              |                                                                   |                |             |      |        |          |   |  |
|         |                                                                                                                | Election: 02/01/2011 - SPEC PRI LEG DIST 05B. Roster: HIBBING P-1 |                |             |      |        |          |   |  |
|         | Reverse Mode ON.  Voters entered on this page will have History Remove All History has been marked for Roster. |                                                                   |                |             |      |        |          |   |  |
|         |                                                                                                                |                                                                   |                |             | Vot  | er ID: | Count: ( | ) |  |
|         |                                                                                                                |                                                                   |                |             |      |        |          |   |  |
|         |                                                                                                                |                                                                   |                |             |      |        |          |   |  |
|         |                                                                                                                | V                                                                 | oting Method:  |             |      |        |          |   |  |
|         |                                                                                                                | (                                                                 | In-person on E | Election Da | у    |        |          |   |  |
|         |                                                                                                                |                                                                   | Absentee ballo | ot          |      |        |          |   |  |
|         |                                                                                                                | -                                                                 | Mail ballot    |             |      |        |          |   |  |